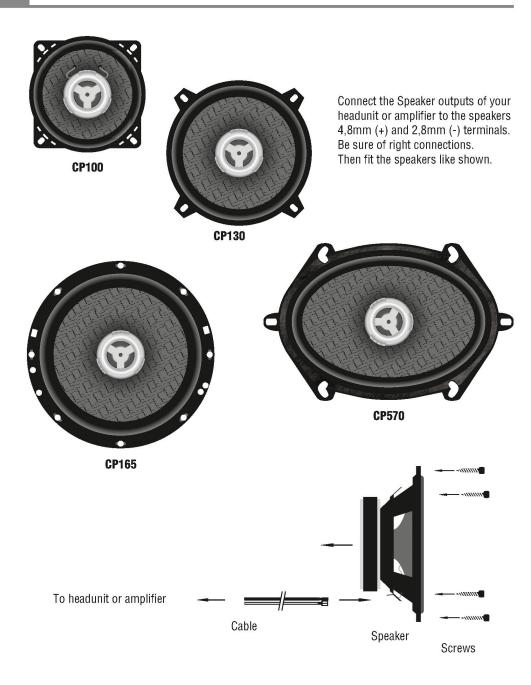

#### **Coaxials with Grille**

Connect the Speaker outputs of your headunit or amplifier to the speakers 4,8mm (+) and 2,8mm (-) terminals. Be sure of right connections. Then fit the speakers like shown.