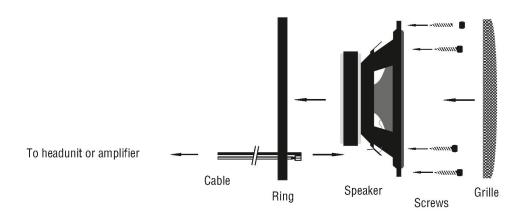

unds or emergency vehicles. Practice safe listening when listening to your audio
  system. This loudspeakers are developed for motor vehicle use only.

#### **Environmental Reference**

- Old electronic devices don't belong into the bin.
- If you want to dispose this equipment later, remove all cables and send it back to Ampire or bring it to a collection point for old electronic devices.
- You can dispose this device together with your old car, too.
   You don't have to remove it in this case.
- The packing can be recycled. Dispose the packing in a collecting system planned for it.



#### **Coaxials with Grille**



Connect the Speaker outputs of your headunit or amplifier to the speakers 4,8mm (+) and 2,8mm (-) terminals. Be sure of right connections. Then fit the speakers like shown.



#### **Coaxials without Grille**



### **Technical Specifications**

|           | CP100   | CP130    | CP165    | CP570    | CP690    |
|-----------|---------|----------|----------|----------|----------|
| Fs / Hz   | 125     | 85       | 74       | 73       | 69       |
| VAS / L   | 1,0     | 3,4      | 7,9      | 8,1      | 13,5     |
| Qts       | 0,78    | 0,71     | 0,70     | 0,76     | 0,68     |
| Qes       | 0,89    | 0,82     | 0,81     | 0,88     | 0,79     |
| Qms       | 6,40    | 5,50     | 5,41     | 5,35     | 4,80     |
| Re / Ω    | 3,6     | 3,6      | 3,6      | 3,6      | 3,6      |
| Z/Ω       | 4,0     | 4,0      | 4,0      | 4,0      | 4,0      |
| Le / mH   | 0,60    | 0,55     | 0,61     | 0,61     | 0,60     |
| SPL / dB  | 89      | 90       | 91       | 91