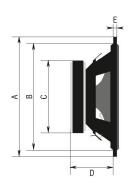

#### **Dimensions**

|   | CP100  | CP130  | CP165  | CP570        | CP690        |
|---|--------|--------|--------|--------------|--------------|
| Α | 102 mm | 130 mm | 165 mm | 194 x 139 mm | 234 x 165 mm |
| В | 94 mm  | 118 mm | 143 mm | 182 x 125 mm | 221 x 154mm  |
| С | 70 mm  | 80 mm  | 80 mm  | 80 mm        | 81 mm        |
| D | 44 mm  | 51 mm  | 60 mm  | 55 mm        | 74 mm        |
| Е | 5mm    | 5mm    | 5 mm   | 8mm          | 10 mm        |