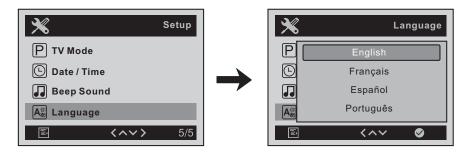

## ✓ Multi language support

Supports English, German, French, Korean, Russian, Portuguese, Chinese simplified, Chinese traditional, Japanese, spanish.

## How to set

On standby status, press " ♥ " continuously 3 seconds into menu, press " ▶ " or "₼" to 

- **G** [G-Sensor]off/low/middle/high;
- [Beep Sound] setting voice sound key botton to on and close: on / off;
- [Language] set required language: English, German, French, Italian, Russian, Portuguese, simplified, traditional Chinese, Japanese, spanish;