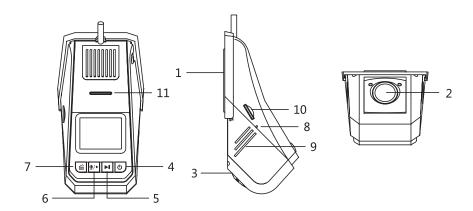

#### Introduce

- 1. 3M adhesive (use for pasting)
- 2. Lens: optical components, for video and camera viewfinder, please keep the lens clean;
- 3. Lens angle adjustment: adjust the lens angle following your needs:
- 4、"**ტ" Power key** (two functions)
  - •POWER: 3 seconds press shutdown, screen ON or OFF by short press;
  - •UP BUTTON: ON 9 grip replay interface and system menu status, press UP button to select file, during play status, press"UP" to select next file or fast-formard;
- 5、"▶I"KEY:( two functions)
  - •"NEXT" button: ON 9 grip replay interface and system menu status, press next button to select file, during play status, press"NEXT" to select next file or fast-formard;
  - •"FORMAT" button: on non-record press "FORMAT" button continuously for 3 seconds it shows"FORMAT"into SD card format process with the didi.....alarming, after format, "FORMAT" disappeared;
- 6、 "♥/▶" KEY: (three functions)
  - •"PLAY" function: PLAY the radio when stand by:
  - •"OK" button: On non-record ,press "@/>" button continuously for 3 seconds it shows menu. press "▶"(down) or "७"(up)to set ,after setting ,press "OK"to save and return back;
  - •"MIC"press: when recording ,turn on MIC , press®/▶"again , turn off MIC;
- 7、 " **@ "press:**(two functions)
  - •Record button: It is used for starting record on any standby record mode or stop recording, the indicate light twinkle when recording, if not, the light off;
  - •timing function: On standby mode .3 seconds press into time setting .press "up" and "down" to set date and time .press" @ "into next setting .after setting press" ७/▶"log out
- 8. Reset button: reset button for system reset;
- 9. **Heat radiation hole:** keep appropriate working temperature;
- 10. Micro SD slot: for SD card;
- 11. **loudspeaker:** high quality loudspeaker: