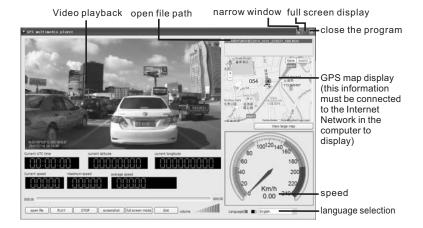

## **GPS** play view

#### PC player installation instructions:

1. The PC player software built-in storage in the TF card, users in the first, please install the software to the PC terminal, and avoid the system after formatting software lost cause;

2. The user can be in the official website (www.yuntom.com) to download and install the software.