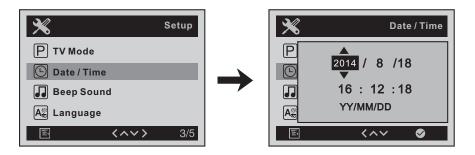

## How to set

On standby status, press " ♥ " continuously 3 seconds into menu, press " ▶ " or "₼" to 

- **G** [G-Sensor]off/low/middle/high;
- [Beep Sound] setting voice sound key botton to on and close: on / off;
- [Language] set required language: English, German, French, Italian, Russian, Portuguese, simplified, traditional Chinese, Japanese, spanish;

- Hz [TV Mode] set TV mode: PAL/NTSC:
- [Frequency] set frequency source : 50Hz, 60Hz;
- [Parking Mode] on/off, on means whenn ACC on it come into parking mode automatically:
- [Default Settings] to restore to factory settings: confirm / cancel; (Note: when choosing "confirm", will all parameters are modified to factory default settings);
- [Format] used for storage of SD card format: Yes / no (Note: select "yes" will format the SD card, remove the card of all documents, please careful operation);
- [Version] see the machine software version.