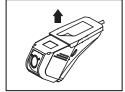

#### ► How to mount /disassemble & lens angle adjust

- 1. Assembling the host following direction of narrow (1) following the direction of narrow (2) push the host to disassemble it. (as picture 1)
- 2, the lens angle can be adjusted 30 degree (as picture 2)