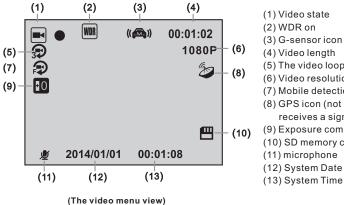

- (5) The video loop video time setting
- (6) Video resolution
- (7) Mobile detection on
- (8) GPS icon (not connected gray, receives a signal is shown in green)
- (9) Exposure compensation
- (10) SD memory card
- (11) microphone
- (13) System Time