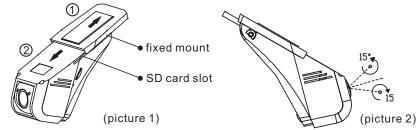

#### ► How to mount /disassemble & lens angle adjust

- 1. Assembling the host following direction of narrow (1) following the direction of narrow (2) push the host to disassemble it. (as picture 1)
- 2, the lens angle can be adjusted 30 degree (as picture 2)