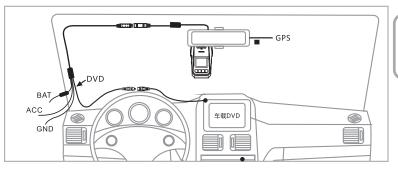

#### ► Electrical Connect Instruction

#### Note: please follow this instruction, or it will cause problem

- 1. The wiring connects to the car BAT, ACC and GND (remind distinguish BAT, ACC and GND)
- 2. The other end of the wiring connects to the host cable and confirm good connection
- 3. Fixing the cables with the wire clips
- 4. Install it near to the back mirror to get a better view
- 5. Mount position should far from the safety airbag
- 6. In order to get better GPS signal please install the GPS antenna in horizontal position ensure nothing do distrub.