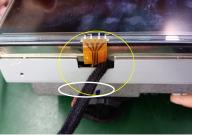

How to install the Panel pinboard into the original panel for SYNC2.0

Step1:Remove the original screen

Step2:Remove the screw

Step 3:Remove the original FPC

Step 4:Remove the original screw\*2PCS

Step 5:Install the pinboard FPC cable to the original pinboard above;

Step 6:Recover the screw\*2PCS

Step 7:Connect the original FPC cable the pinboard

Step 8:Connect the LCD OUT CABLE(5pin) connector to the pinboard

Step 9:Recover the original panel, and the LCD OUT CABLE can fllow the line as shown in the figure