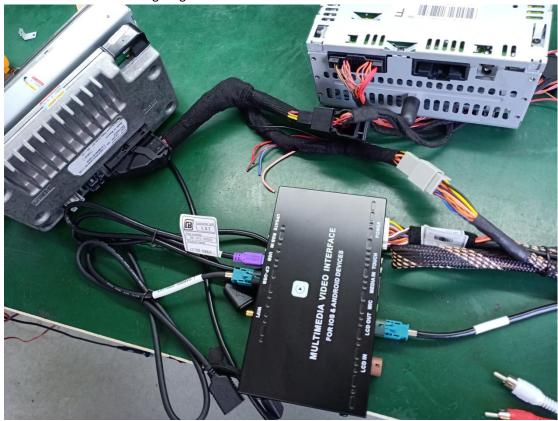

Step 10. Connect the CarPlay interface box to the original panel and headunit as follow: Pls double check the wiring diagram.