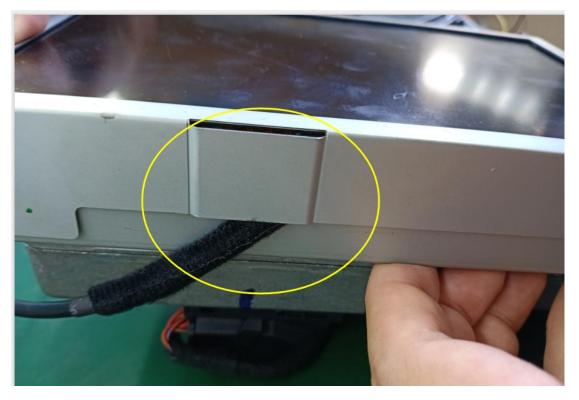

Step 6:Recover the screw\*2PCS

Step 7:Connect the original FPC cable the pinboard

Step 8:Connect the LCD OUT CABLE(5pin) connector to the pinboard

Step 9:Recover the original panel, and the LCD OUT CABLE can fllow the line as shown in the figure