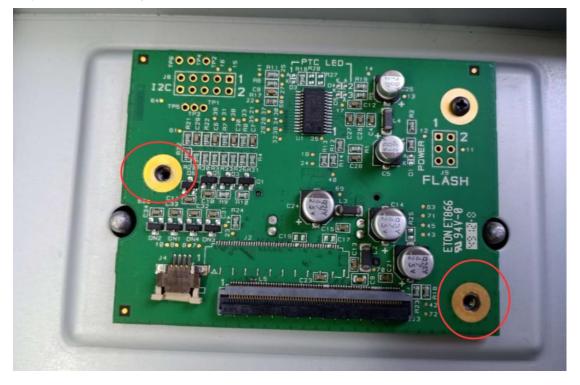

How to install the Panel pinboard into the original panel for SYNC2.0

Step1:Remove the original screen

Step2:Remove the screw

Step 3:Remove the original FPC

Step 4:Remove the original screw\*2PCS

Step 5:Install the pinboard FPC cable to the original pinboard above;

Step 6:Recover the screw\*2PCS

Step 7:Connect the original FPC cable the pinboard

Step 8:Connect the LCD OUT CABLE(5pin) connector to the pinboard

Step 9:Recover the original panel, and the LCD OUT CABLE can fllow the line as shown in the figure