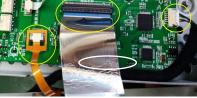

How to install the Panel pinboard into the original panel for SYNC2.0

Step1:Remove the original screen

Step2:Remove the screw

Step 3:Remove the original FPC

Step 4:Remove the original screw\*2PCS

Step 5:Install the pinboard FPC cable to the original pinboard above;

Step 6:Recover the screw\*2PCS

Step 7:Connect the original FPC cable the pinboard

Step 8:Connect the LCD OUT CABLE(5pin) connector to the pinboard

Step 9:Recover the original panel, and the LCD OUT CABLE can fllow the line as shown in the figure