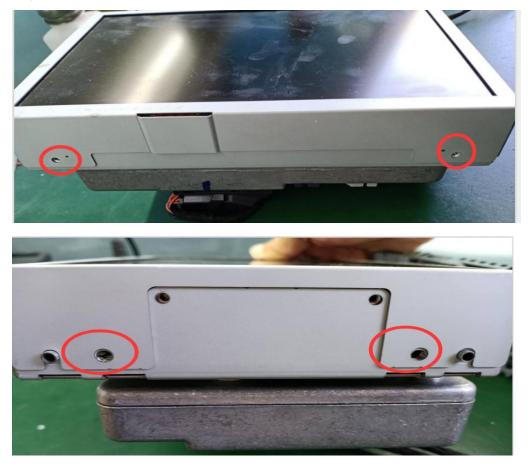

How to install the Panel pinboard into the original panel for SYNC2.0

Step1:Remove the original screen

Step2:Remove the screw

Step 3:Remove the original FPC

Step 4:Remove the original screw\*2PCS

Step 5:Install the pinboard FPC cable to the original pinboard above;