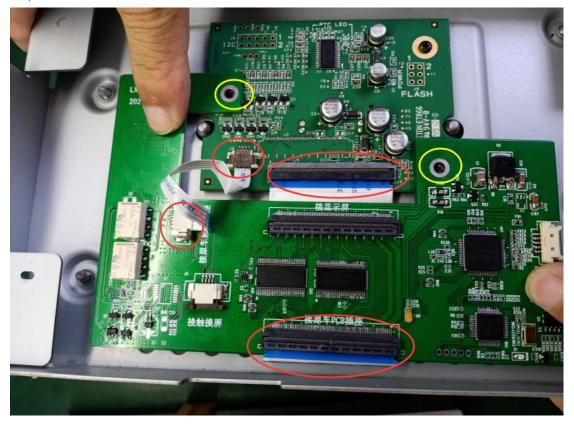

How to install the Panel pinboard into the original panel for SYNC2.0

Step1:Remove the original screen

Step2:Remove the screw

Step 3:Remove the original FPC

Step 4:Remove the original screw\*2PCS

Step 5:Install the pinboard FPC cable to the original pinboard above;

Step 6:Recover the screw\*2PCS

Step 7:Connect the original FPC cable the pinboard

Step 8:Connect the LCD OUT CABLE(5pin) connector to the pinboard

Step 9:Recover the original panel, and the LCD OUT CABLE can fllow the line as shown in the figure