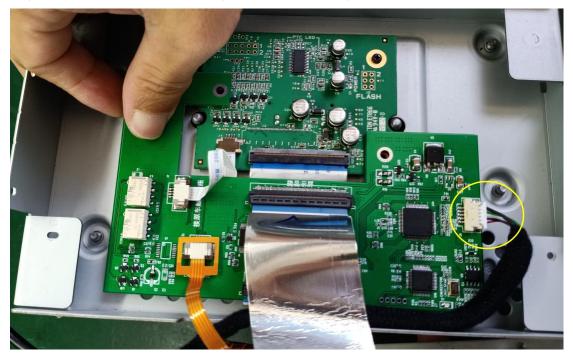

Step 6:Recover the screw\*2PCS

Step 7:Connect the original FPC cable the pinboard

Step 8:Connect the LCD OUT CABLE(5pin) connector to the pinboard

Step 9:Recover the original panel, and the LCD OUT CABLE can fllow the line as shown in the figure