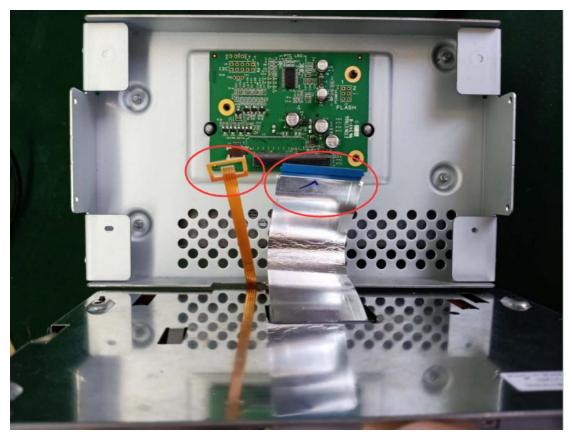

How to install the Panel pinboard into the original panel for SYNC2.0

Step1:Remove the original screen

Step2:Remove the screw

Step 3:Remove the original FPC

Step 4:Remove the original screw\*2PCS

Step 5:Install the pinboard FPC cable to the original pinboard above;

Step 6:Recover the screw\*2PCS

Step 7:Connect the original FPC cable the pinboard

Step 8:Connect the LCD OUT CABLE(5pin) connector to the pinboard

Step 9:Recover the original panel, and the LCD OUT CABLE can fllow the line as shown in the figure