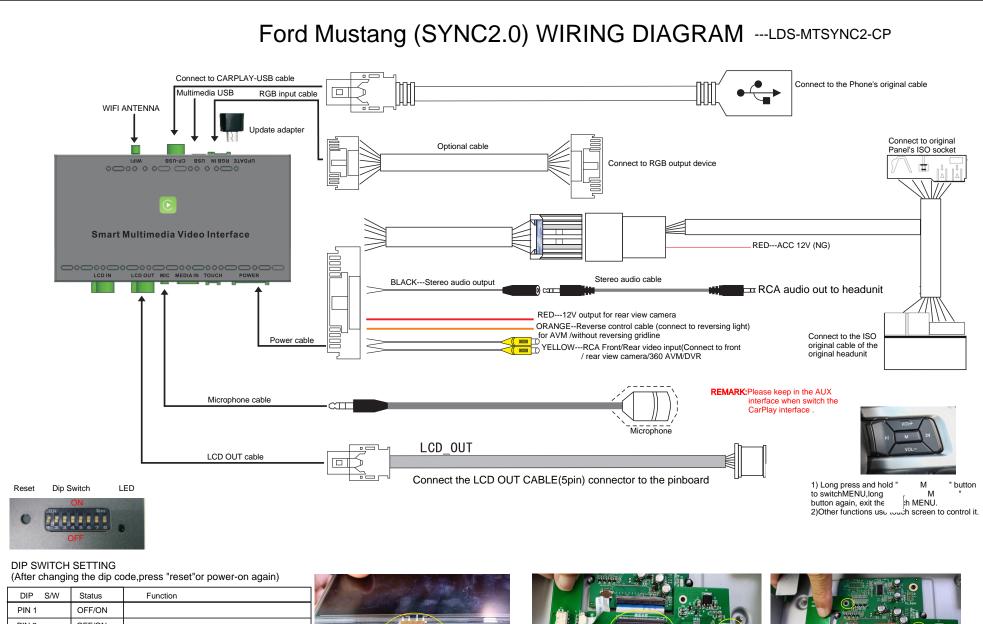

How to install the Panel pinboard into the original panel for SYNC2.0

Step1:Remove the original screen

Step2:Remove the screw

Step 3:Remove the original FPC

Step 4:Remove the original screw\*2PCS

Step 5:Install the pinboard FPC cable to the original pinboard above;

Step 6:Recover the screw\*2PCS

Step 7:Connect the original FPC cable the pinboard

Step 8:Connect the LCD OUT CABLE(5pin) connector to the pinboard

Step 9:Recover the original panel, and the LCD OUT CABLE can fllow the line as shown in the figure