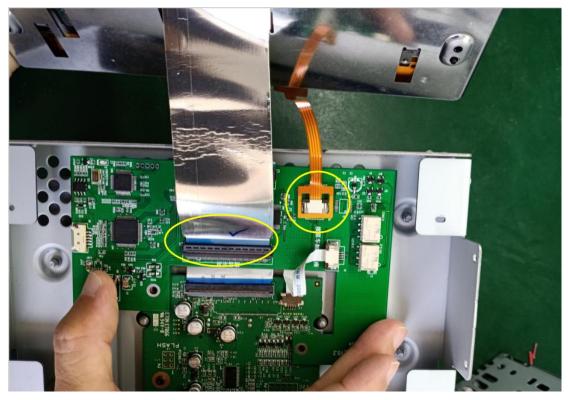

Step 6:Recover the screw\*2PCS

Step 7:Connect the original FPC cable the pinboard

Step 8:Connect the LCD OUT CABLE(5pin) connector to the pinboard

Step 9:Recover the original panel, and the LCD OUT CABLE can fllow the line as shown in the figure