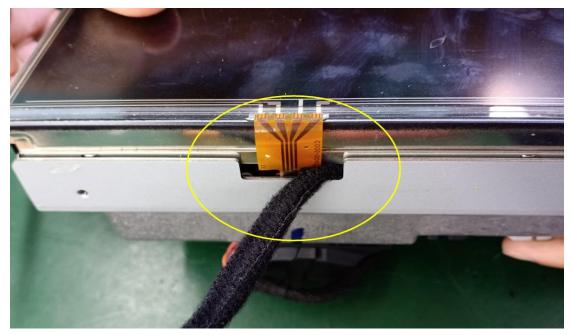

Step 6:Recover the screw\*2PCS

Step 7:Connect the original FPC cable the pinboard

Step 8:Connect the LCD OUT CABLE(5pin) connector to the pinboard

Step 9:Recover the original panel, and the LCD OUT CABLE can fllow the line as shown in the figure