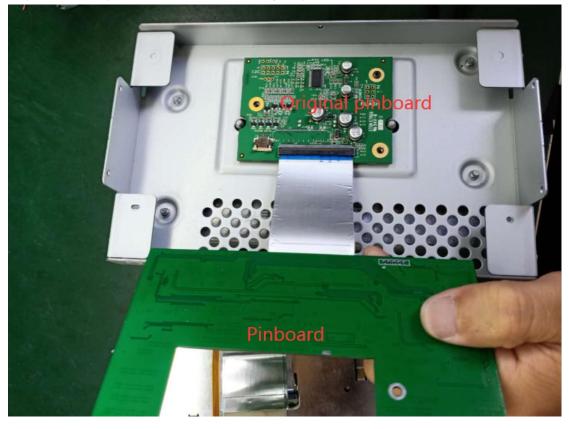

How to install the Panel pinboard into the original panel for SYNC2.0

Step1:Remove the original screen

Step2:Remove the screw

Step 3:Remove the original FPC

Step 4:Remove the original screw\*2PCS

Step 5:Install the pinboard FPC cable to the original pinboard above;