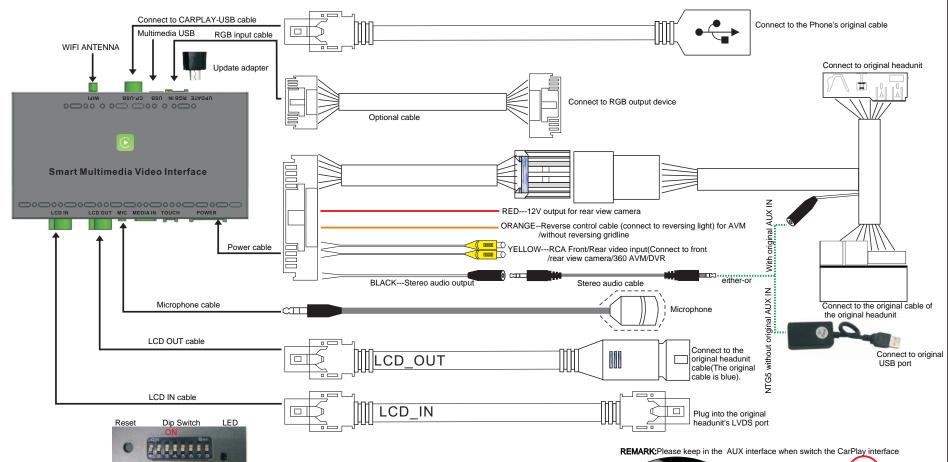

## BENZ (NTG4.5/4.7&NTG5.1/5.2/5.5) WIRING DIAGRAM ---- LDS-NTG45-CP/LDS-NTG50-CP

NTG4.5/4.7--DIP SWITCH SETTING

(After changing the dip code, press "reset" or power-on again)

| DIP S/W | Status | Description                                     |
|---------|--------|-------------------------------------------------|
| PIN 1   | OFF/ON | 7inch (800*480) / 5.8 inch (480*234)            |
| PIN 2   | OFF/ON | NG / NG                                         |
| PIN 3   | OFF/ON | NG / NG                                         |
| PIN 4   | OFF/ON | Reversing gridline/Enable 360 panoramic         |
| PIN 5   | OFF/ON | NG / NG                                         |
| PIN 6   | OFF/ON | Rear view camera CVBS input / RGB input         |
| PIN 7   | OFF/ON | NG / NG                                         |
| PIN 8   | OFF/ON | After market rear camera / Original rear camera |

NTG5.1/5.2/5.5--DIP SWITCH SETTING

(After changing the dip code, press "reset" or power-on again)

| DIP S/W  | Status | Description                                      |
|----------|--------|--------------------------------------------------|
| PIN 1, 2 | OFF/ON | 15~18 C class 7 inch / 15~17 S class 12.3 inch   |
| PIN 2, 3 | OFF/ON | NG/15~17 S class 12.3 inch with other parameters |
| PIN 1    | ON     | 15~18 year,all BENZ models with 8.4inch monitor  |
| PIN 2    | ON     | 15~18 A/B/E/CLA/GLE class with 7 inch monitor    |
| PIN 4    | OFF/ON | Reversing gridline/Enable 360 panoramic          |
| PIN 5    | OFF/ON | NG / NG                                          |
| PIN 6    | OFF/ON | Rear view camera CVBS input / RGB input          |
| PIN 7    | OFF/ON | NG / NG                                          |
| PIN 8    | OFF/ON | After market rear camera / Original rear camera  |