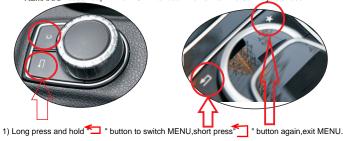

- 2) Short press "C" or " "button to open "Siri".
- 3) Knob to control up/down/right/left/ok.