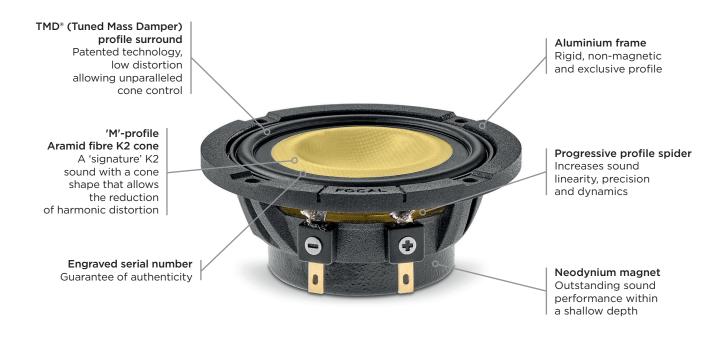

## K2 POWER M 3 KM Product sheet

Power and compactness are the watchwords of the new K2 Power M line. Our engineers have packed the best Focal technologies, around our iconic K2 cone made with aramid fibre, renowned for its exceptional dynamics and high performance. Available "à la carte", the K2 Power M products enable you to create the active audio system of your choice for a bespoke installation.

## Key points

- Exclusive 'M'-profile K2 cone
- Compact speaker driver
- Exceptional power handling
- Active product
- Aluminium grille (optional)

| Туре                   | Medium                     |
|------------------------|----------------------------|
| Medium                 | 3″ (80mm)                  |
| Depth                  | 1 <sup>1/8</sup> "(27.3mm) |
| Cone                   | K2 Sandwich, M-profile     |
| Maximum power          | 120W                       |
| Nominal power          | 60W RMS                    |
| Sensitivity (2.83V/1m) | 89dB                       |
| Frequency response     | 200Hz - 9kHz               |
| Impedance              | 4 Ω                        |
| Magnet                 | Neodymium                  |
| Voice-coil diameter    | 1 <sup>3/8</sup> " (35mm)  |
| Suspension             | TMD®                       |