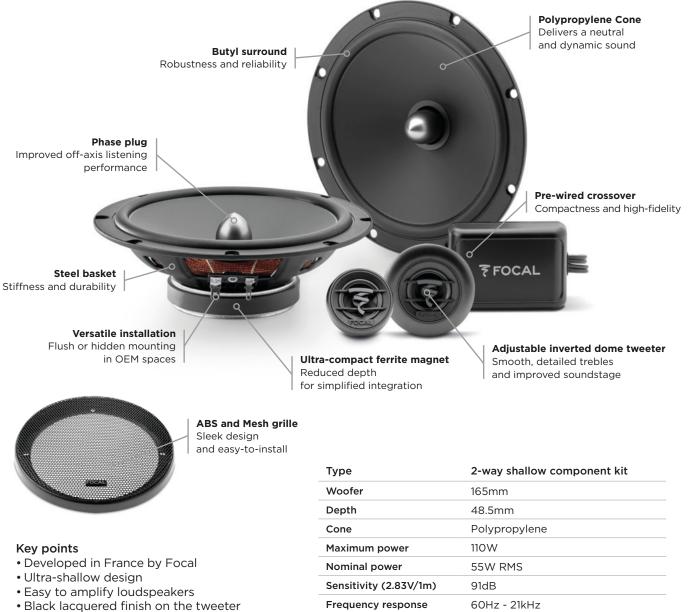

Impedance

Suspension

Magnet

Tweeter

Crossover

Voice-coil diameter

- Exclusive Focal technologies
- Can be surface mounted or fully integrated

4Ω

25mm

Ferrite

Butyl

Inverted dome tweeter

Crossover box