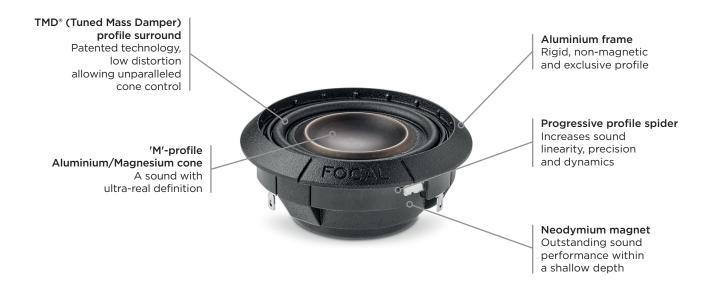

## K2 POWER M FRAK Product sheet

MADE IN FRANCE

A true revolution in Car Audio, the FRAK tweeter is a Focal exclusive. Unique in terms of its frequency response, it features an Aluminium/Magnesium M-profile cone and incorporates various patented technologies that bring unprecedented dynamics to your installation. It combines perfectly with the other products in the K2 Power M range for pure hi-fi sound, signature of Focal. Available "à la carte", the K2 Power M products enable you to create the active audio system of your choice for a bespoke installation.

## Key points

- Exclusive 'M'-profile
- Aluminium/Magnesium cone
- Full-range tweeter
- Active product
- 600Hz 32kHz frequency response

| Туре                   | Tweeter                        |
|------------------------|--------------------------------|
| Tweeter                | 1 <sup>1/4</sup> " (32mm)      |
| Depth                  | 3/4" (19.5mm)                  |
| Cone                   | Aluminium/Magnesium, M-profile |
| Maximum power          | 150W                           |
| Nominal power          | 25W RMS                        |
| Sensitivity (2.83V/1m) | 91dB                           |
| Frequency response     | 600Hz - 32kHz                  |
| Impedance              | 4 Ω                            |
| Magnet                 | Neodymium                      |
| Voice-coil diameter    | 1″ (25mm)                      |
| Suspension             | TMD®                           |