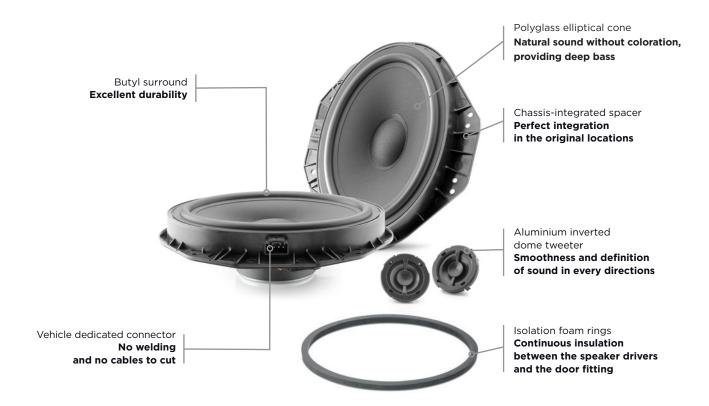

## **IS FORD 690**

Product Data Sheet

The IS FORD 690 2-way component kit is designed for all drivers who wish to replace their original audio system with a quality sound solution. The speaker drivers employ Polyglass technology, which delivers well-defined midrange and bass, and the Aluminium inverted dome tweeter, a Focal technology that provides perfect treble reproduction. This kit is designed for vehicles that have tweeter slots.