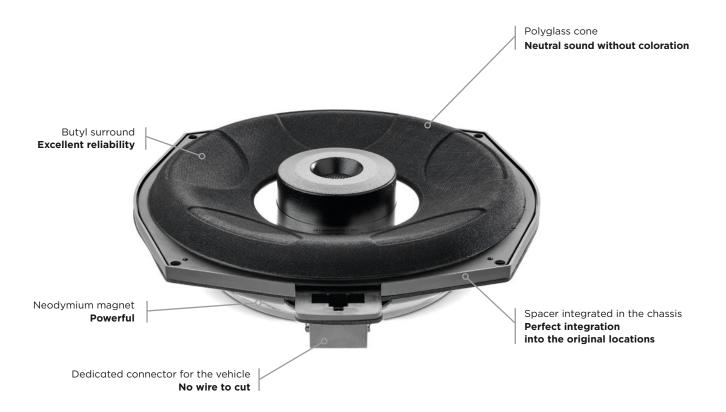

## **ISUB BMW 2**

Product Data Sheet

ISUB BMW 2 is a subwoofer that delivers powerful bass thanks to its neodymium magnet, a high performing Focal technology. With ISUB BMW 2, the sound is neutral and the install is quick thanks to the spacer integrated in the chassis that allows perfect integration into the original location. With its 2 Ohms impedance, it perfectly associates with the FIT 9.660 amplifier/DSP.

## **Key Points**

- Quick installation
- No wire to cut, no modification
- 100% compatible with your vehicle
- Sound quality superior compared to the original one
- Mounting accessories included

Check your vehicle compatibility at www.focal-inside.com

[BMW: Serie 3, Serie 5, X3... Mini: F56, F57, F60...1

|                        | 10" (200mm)     |
|------------------------|-----------------|
| Magnet                 |                 |
|                        | Neodymium       |
| Cone                   | Black Polyglass |
| Surround               | Butyl           |
| Impedance              | 2Ω              |
| Max. power             | 180W            |
| Nom. power             | 90W RMS         |
| Sensitivity (2.83V/1m) | 83dB            |
| Frequency response     | 35Hz-200Hz      |