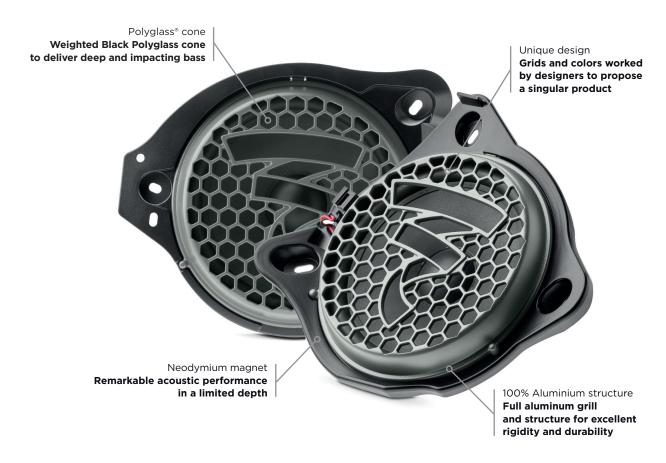

Check your car compatibility at www.focal-inside.com

Mercedes-Benz

[Mercedes-Benz\*: C-Class, E-Class, S-Class, GLC...] For **Left-hand drive** vehicles only. Check online your vehicle compatibility.

| Туре                   | Subwoofers kit<br>Left-hand drive |
|------------------------|-----------------------------------|
| Subwoofer              | 8" (200mm)                        |
| Voice coil diameter    | 1 <sup>3/8</sup> " (35mm)         |
| Voice coil height      | 1/2" (13mm)                       |
| Magnet                 | Neodymium                         |
| Cone                   | Polyglass                         |
| Surround               | Butyl                             |
| Impedance              | 2Ω                                |
| Max. power             | 150W x 2                          |
| Nom. power             | 75W RMS x 2                       |
| Sensitivity (2.83V/1m) | 93.3dB                            |