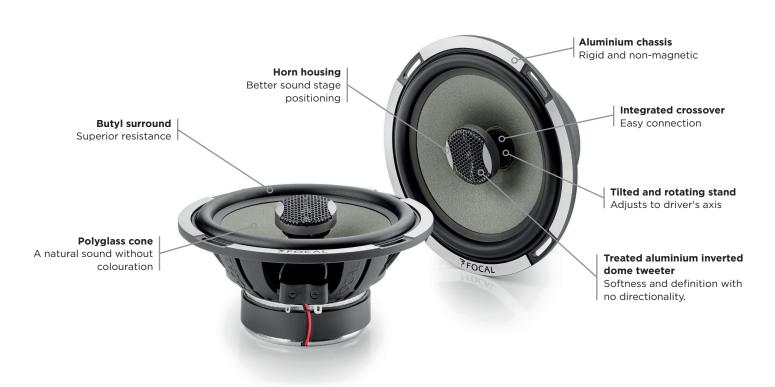

## POLYGLASS PC 165 LAST EDITION Product Sheet

With 30 years of continuous improvement, the longevity of Focal's exclusive Polyglass cone is testament to its superior quality. It combines the paper's excellent damping with the rigidity of glass. With standard dimensions for easy installation in most vehicles, this 2-way coaxial kit provides a dynamic sound without colouration, to enhance your on-board audio configuration.

| Kov | points |
|-----|--------|
| ney | points |

- Tweeter horn housing
- High sensitivity
- High soundstage
- Dynamics and neutrality
- Easier installation due to an integrated crossover

| Туре                   | 2-way coaxial kit           |
|------------------------|-----------------------------|
| Woofer                 | 2 <sup>5/8</sup> " (165mm)  |
| Depth                  | 2 <sup>5/8</sup> " (65.5mm) |
| Cone                   | Polyglass                   |
| Maximum power          | 160W                        |
| Nominal power          | 80W RMS                     |
| Sensitivity (2.83V/1m) | 91dB                        |
| Frequency response     | 60Hz - 21kHz                |
| Impedance              | 4Ω                          |
| Voice-coil diameter    | 2 <sup>5/8</sup> " (25mm)   |
| Surround               | Butyl                       |
| Tweeter                | TNP inverted dome tweeter   |
| Crossover              | Integrated crossovers       |