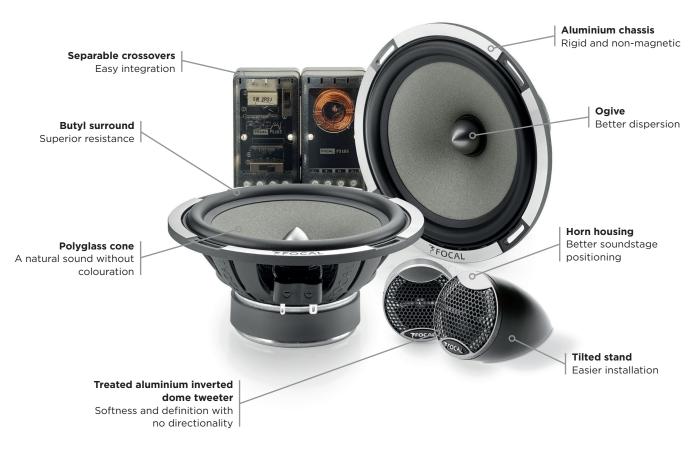

## Product sheet

With 30 years of continuous improvement, the longevity of Focal's exclusive Polyglass cone is testament to its superior quality. It combines the paper's excellent damping with the rigidity of glass. With standard dimensions for easy installation in most vehicles, this 2-way component kit provides a dynamic sound without colouration, to enhance your on-board audio configuration.

## **Key points**

- Tweeter housing
- High sensitivity
- · Dynamics and neutrality
- Adjustable tweeter level
- Three tweeter cut-off frequencies
- Three tweeter integration options

| Туре                             | 2-way component kit         |
|----------------------------------|-----------------------------|
| Woofer                           | 6 <sup>1/2</sup> " (165mm)  |
| Depth                            | 2 <sup>5/8</sup> " (65.5mm) |
| Cone                             | Polyglass                   |
| Maximum power                    | 160W                        |
| Nominal power                    | 80W RMS                     |
| Sensitivity (2.83 V/3 feet - 1m) | 92.5dB                      |
| Frequency response               | 60Hz - 20kHz                |
| Impedance                        | 4Ω                          |
| Voice-coil diameter              | 1" (25mm)                   |
| Surround                         | Butyl                       |
| Tweeter                          | TNP inverted dome tweeter   |
| Crossover                        | Separable crossovers        |