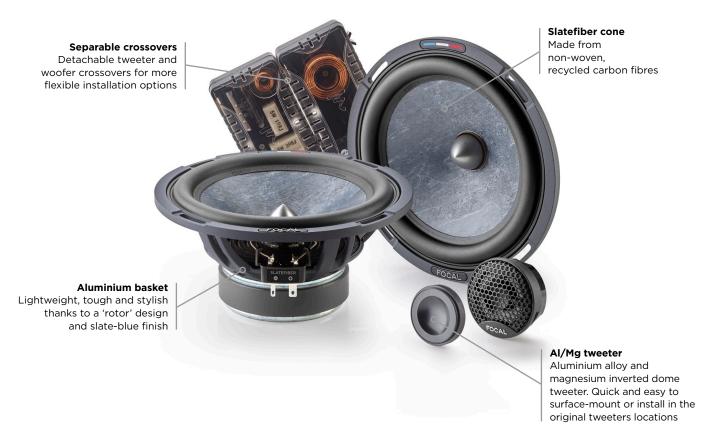

## **SLATEFIBER**

## **PS 165 SF**

Product sheet

The  $6^{1/2}$ " (16.5cm) 2-way separate Slatefiber kit can be summed up in one word: efficient. This product incorporates the essence of Focal's latest technologies to deliver performance, reliability and French manufacturing. With standard dimensions and a smart design, it can be installed in most vehicles on the market without the need for an additional dedicated amplifier. However, you can still link these speaker

## **Key points**

- Made in France in the Focal workshops
- High power handling for intensive use
- Little amplification requirements due to high sensitivity
- Tough design and high quality materials
- Flexible installation options

| Woofer         165mm           Depth         70mm           Cone         Slatefiber           Maximum power         160W           Nominal power         80W RMS           Sensitivity (2.83V/1m)         91dB           Frequency response         60Hz - 21kHz           Impedance         4 Ω           Voice-coil diameter         25mm           Magnet         Ferrite           Suspension         Butyl           Tweeter         Aluminium/Magnesium | Туре                   | 2-way component kit                       |
|---------------------------------------------------------------------------------------------------------------------------------------------------------------------------------------------------------------------------------------------------------------------------------------------------------------------------------------------------------------------------------------------------------------------------------------------------------------|------------------------|-------------------------------------------|
| Cone         Slatefiber           Maximum power         160W           Nominal power         80W RMS           Sensitivity (2.83V/1m)         91dB           Frequency response         60Hz - 21kHz           Impedance         4 Ω           Voice-coil diameter         25mm           Magnet         Ferrite           Suspension         Butyl           Tweeter         Aluminium/Magnesium                                                             | Woofer                 | 165mm                                     |
| Maximum power         160W           Nominal power         80W RMS           Sensitivity (2.83V/1m)         91dB           Frequency response         60Hz - 21kHz           Impedance         4 Ω           Voice-coil diameter         25mm           Magnet         Ferrite           Suspension         Butyl           Tweeter         Aluminium/Magnesium                                                                                               | Depth                  | 70mm                                      |
| Nominal power         80W RMS           Sensitivity (2.83V/1m)         91dB           Frequency response         60Hz - 21kHz           Impedance         4 Ω           Voice-coil diameter         25mm           Magnet         Ferrite           Suspension         Butyl           Tweeter         Aluminium/Magnesium                                                                                                                                    | Cone                   | Slatefiber                                |
| Sensitivity (2.83V/1m)         91dB           Frequency response         60Hz - 21kHz           Impedance         4 Ω           Voice-coil diameter         25mm           Magnet         Ferrite           Suspension         Butyl           Tweeter         Aluminium/Magnesium                                                                                                                                                                            | Maximum power          | 160W                                      |
|                                                                                                                                                                                                                                                                                                                                                                                                                                                               | Nominal power          | 80W RMS                                   |
| $\begin{tabular}{lllllllllllllllllllllllllllllllllll$                                                                                                                                                                                                                                                                                                                                                                                                         | Sensitivity (2.83V/1m) | 91dB                                      |
| Voice-coil diameter         25mm           Magnet         Ferrite           Suspension         Butyl           Tweeter         Aluminium/Magnesium                                                                                                                                                                                                                                                                                                            | Frequency response     | 60Hz - 21kHz                              |
| Magnet Ferrite Suspension Butyl Aluminium/Magnesium                                                                                                                                                                                                                                                                                                                                                                                                           | Impedance              | 4 Ω                                       |
| Suspension Butyl  Tweeter Aluminium/Magnesium                                                                                                                                                                                                                                                                                                                                                                                                                 | Voice-coil diameter    | 25mm                                      |
| Tweeter Aluminium/Magnesium                                                                                                                                                                                                                                                                                                                                                                                                                                   | Magnet                 | Ferrite                                   |
| Tweeter                                                                                                                                                                                                                                                                                                                                                                                                                                                       | Suspension             | Butyl                                     |
| inverted dome tweeter                                                                                                                                                                                                                                                                                                                                                                                                                                         | Tweeter                | Aluminium/Magnesium inverted dome tweeter |
| Crossover Independent woofer/tweeter crossovers                                                                                                                                                                                                                                                                                                                                                                                                               | Crossover              | •                                         |