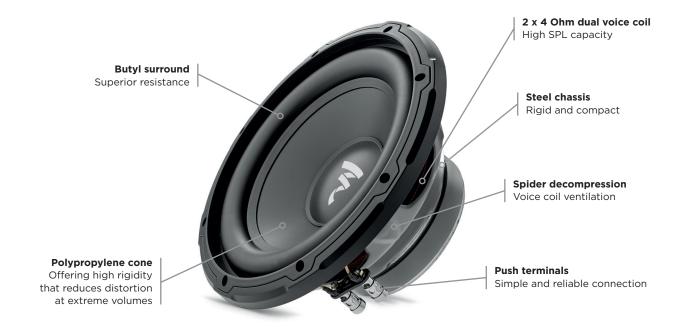

## SUBWOOFERS SUB 10 DUAL

Product sheet

Designed and developed in France, the Sub 10 Dual benefits from Focal's renowned savoir-faire. With its 25cm polypropylene cone, this subwoofer provides an excellent bass boost for any on-board audio system. Its dual-coil architecture offers the option to fit it in parallel with a 2-Ohm operation, allowing the amplifier's maximum power to be exploited.

| Туре                   | For sealed and bass-reflex enclosure |
|------------------------|--------------------------------------|
| Diameter               | 25cm                                 |
| Cone                   | Polypropylene                        |
| Magnet                 | Ferrite                              |
| Surround               | Butyl                                |
| Max. power             | 500W                                 |
| Nominal power          | 250W RMS                             |
| Sensitivity (2.83V/1m) | 85dB                                 |
| Impedance              | 4 Ω + 4 Ω                            |
|                        |                                      |