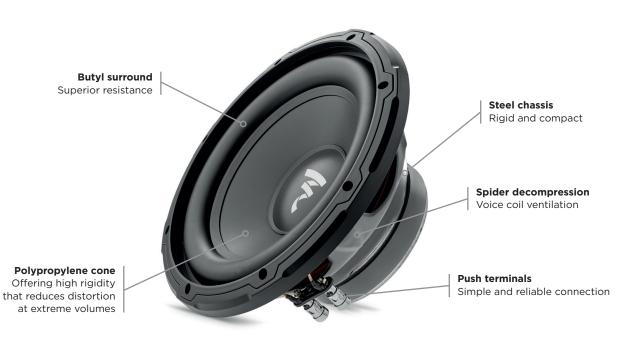

## SUBWOOFERS SUB 10 Product sheet

Designed and developed in France, the Sub 10 benefits from Focal's renowned savoir-faire. With its 25cm polypropylene cone, this subwoofer provides an excellent bass boost for any on-board audio system. It has a single-coil architecture for simplicity and efficacy.

## Key points

- A deep and powerful bass
- Effective as bass-reflex or sealed box
- Sealed box from 10L
- Bass-reflex box from 25L
- Robust design
- Excellent power handling

| Туре                   | For sealed and<br>bass-reflex enclosure |  |
|------------------------|-----------------------------------------|--|
| Diameter               | 25cm                                    |  |
| Cone                   | Polypropylene                           |  |
| Magnet                 | Ferrite                                 |  |
| Surround               | Butyl                                   |  |
| Max. power             | 500W                                    |  |
| Nominal power          | 250W RMS                                |  |
| Sensitivity (2.83V/1m) | 85dB                                    |  |
| Impedance              | 4 Ω                                     |  |