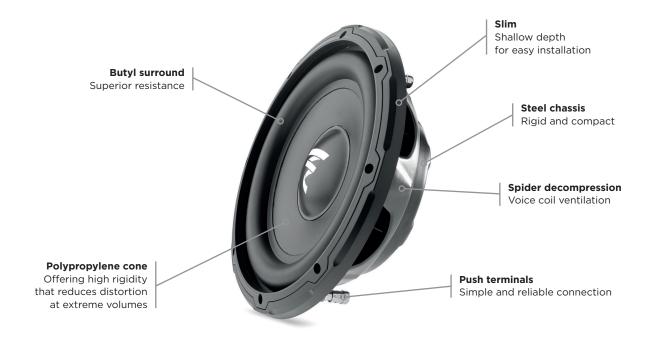

## **SUB 10 SLIM**

Product sheet

Designed and developed in France, the Sub 10 Slim benefits from Focal's renowned savoir-faire. With its 25cm polypropylene cone, this subwoofer provides an excellent bass boost for any on-board audio system. It has a single-coil architecture for simplicity and efficacy. With a much shallower depth than a standard subwoofer, this product is easily installed into restricted spaces such as the sides of a car boot.

## **Key points**

- Compact design
- A deep and powerful bass
- Efficacy as sealed box, from 10L
- Robust design
- Excellent power handling

| Туре                   | For sealed enclosure |
|------------------------|----------------------|
| Diameter               | 25cm                 |
| Cone                   | Polypropylene        |
| Magnet                 | Ferrite              |
| Surround               | Butyl                |
| Max. power             | 460W                 |
| Nominal power          | 230W RMS             |
| Sensitivity (2.83V/1m) | 85dB                 |
| Impedance              | 4 Ω                  |