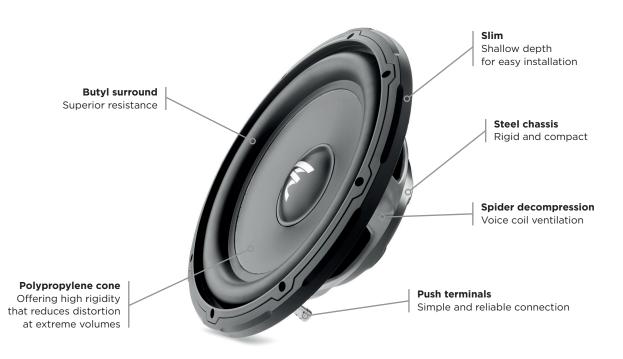

## SUBWOOFERS SUB 12 SLIM Product sheet

Designed and developed in France, the Sub 12 Slim benefits from Focal's renowned savoir-faire. With its 30cm polypropylene cone, this subwoofer provides an excellent bass boost for any on-board audio system. It has a single-coil architecture for simplicity and efficacy. With a much shallower depth than a standard subwoofer, this product is easily installed into restricted spaces such as the sides of a car boot.

## Key points

- Compact design
- A deep and powerful bass
- Efficacy as sealed box, from 15L
- Robust design
- Excellent power handling

| Туре                   | For sealed enclosure |
|------------------------|----------------------|
| Diameter               | 30cm                 |
| Cone                   | Polypropylene        |
| Magnet                 | Ferrite              |
| Surround               | Butyl                |
| Max. power             | 560W                 |
| Nominal power          | 280W RMS             |
| Sensitivity (2.83V/1m) | 87dB                 |
| Impedance              | 4 Ω                  |
|                        |                      |