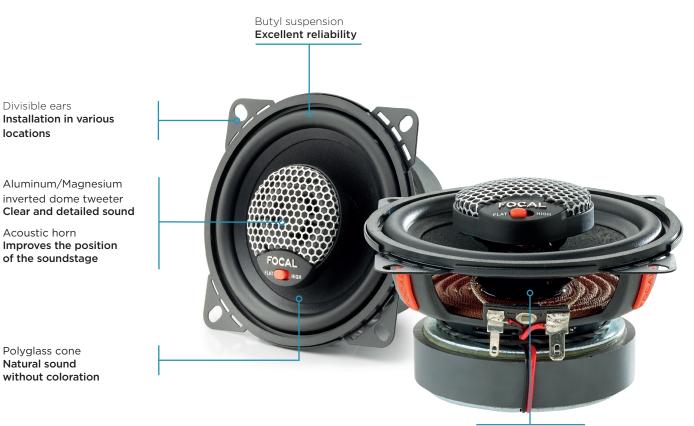

## ADVANTAGES

- High sensitivity
- Shallow mounting depth (1<sup>59/64</sup>" 49mm)
- Great improvement from original
- car speakers
- Dynamics and neutrality

Acoustic horn

Level adjustment

## **TECHNICAL CHARACTERISTICS**

Woofer: 4" (100mm) Voice coil diameter: 1" (25mm) Max. power: 80W Nom. power: 40W RMS Sensitivity (2.83V/1m): 90.3dB Frequency response: 100Hz-21kHz Al/Mg inverted dome tweeter Accessories: delivered without grilles Integrated crossover: 6dB/oct