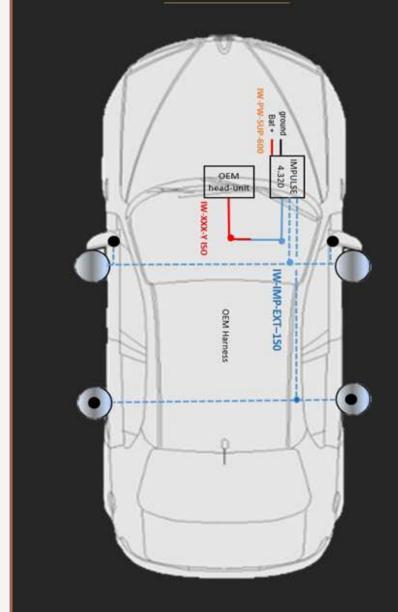

# IW IMPEXT 150

It is very easy to upgrade the sound of your car, from the original car radio.

Have installed a cable behind the car radio on the original connectors.

Our Y ISO Harness adaptor sends the audio signal to our dedicated cable of the chosen audio solution.

Direct plug play on the Impulse 4.320 amplifier and amplify front and rear speakers.

it remains to connect a Ground and the power supply and the installation is ready.

G

100