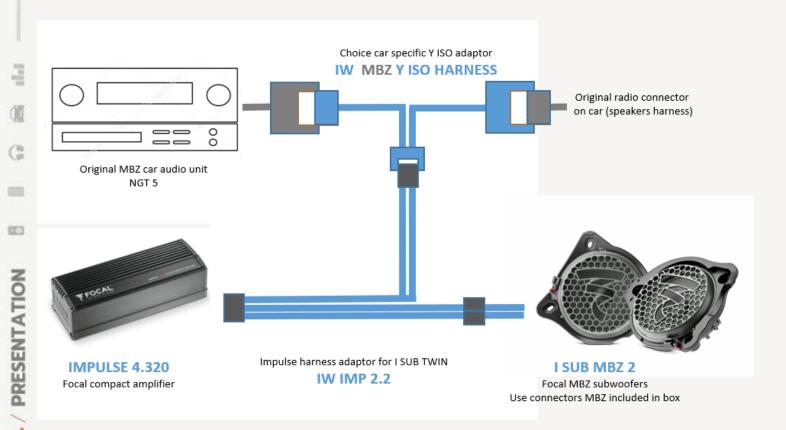

# Mercedes Focal Inside IW IMP 2.2 cables

Audio solution plug and play

Mercedes cable, Front speaker and both front subwoofers audio amplification.

### Easy audio solution

With our line of dedicated cables made for our impulse 4.320 amplifier, you will find many solutions to make a complete audio installation.

New Focal Inside cable **IW BMW IMP 2.2** can fit on **Mercedes**, You have the possibility to add impulse 4.320 amplifier and two front subwoofers, fast and easily.

(ONLY available with NGT 5 head unit, not after)

Easy installation in plug and play, just connect our Y ISO fakra and IW IMP 2,2 cables to subwoofer with Mercedes connector (included on box).

You can amplify front doors speakers, and both under seat subwoofers.... Simple

I SUB MBZ 2

**IW MBZ Y ISO HARNESS** 

Control your compatiblity car

. 0

FOCAL / PRESENTATION

**IW IMP 2.2 HARNESS** 

Front and 2 subwoofers

**IMPULSE 4.320** 