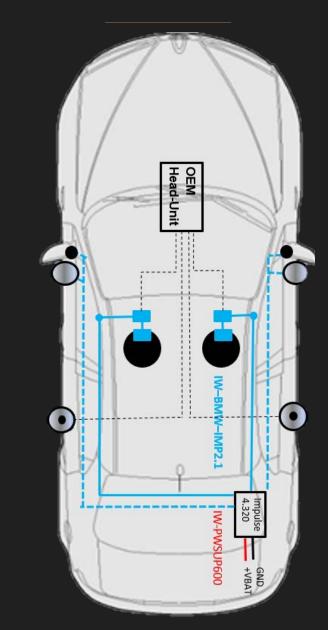

# IW BMW IMP 2.1

On standard BMW audio versions, the audio signal from the front doors is parallel to the front subwoofers.

The audio signal coming out of the car radio goes through the subwoofers under the seats to go into the doors.

Our IW BMW IMP 2.1 focal cable allows to recover the signal on this BMW sub connectors, left and right.

Direct to amplify it with our impulse 4.320.

to separate it, 2 channels for the front doors, and two channels for the two subwoofers left and right.

With the settings of the impulse, this will give you an extraordinary update, and simply without disassembling the car radio.