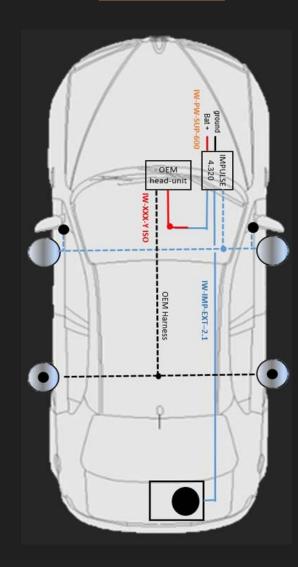

# IW IMPEXT 150

It is very easy to upgrade the sound of your car, from the original car radio.

Have installed a cable behind the car radio on the original connectors.

Our Y ISO Harness adaptor sends the audio signal to our dedicated cable of the chosen audio solution.

Direct plug play on the Impulse 4.320 amplifier and amplify front and rear speakers.

it remains to connect a Ground and the power supply and the installation is ready.

G

100

## **EXTENSION CABLE IW IMP 2.2**

IW - IMP - 2.2

Extension cables IMPULSE 4.320

Connect the head-unit harness with ISO connector, in Amplifier IMPULSE 4.320 with specific connectors.

With the iso connector we recover the signal at the iso output of the car head unit, and after amplifying it we send it back to the front speakers using the original car harness. 2 rear channel Impulse can manage 2 front subwoofers, better with 20hms speakers.

This cable simply the impulse connection in each car. The IMPULSE 4.320 amplifier allows you to amplify the front speakers and front subwoofers 2x50w front 2 x80w rms 2ohms subwoofers.

If the power supply allows you to directly connect the impulse to the dedicated connectors of the Focal Y ISO harness. The search for position and ground power is then completely simplified.