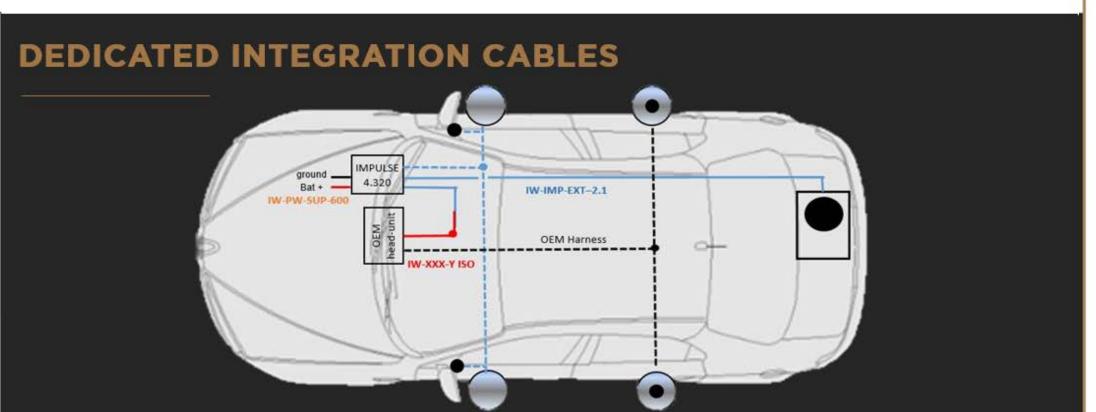

### **DEDICATED INTEGRATION CABLES**

G

. 0

Y ISO HARNESS

Choice your Brand cable

-

00

FOCAL | PRESENTATION

Front and Rear speakers

**IMPULSE 4.320** 

Speakers replacement

Choice your brand speakers

Choice the harness référence on Focal Inside compatibility list

Y iso cables