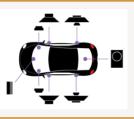

## All audio solution possibilities

Y ISO HARNESS

Choice your Brand Y ISO cable

Speakers replacement

Impulse 4.320

**IW IMP EXT 150 HARNESS** 

Front and Rear speakers

Impulse 4.320 + PSB 200

Front and Rear speakers

**IMPULSE 4.320** 

Speakers replacement

Choice your brand speakers

Choice the harness référence on Focal Inside compatibility list

Y iso cables

# IW IMP EXT 150

**IMPULSE 4.320** 

Speakers replacement

Choice your brand speakers

\*Rear speakers on head unit

**PSB 200** 

Choice your Brand cable

롈