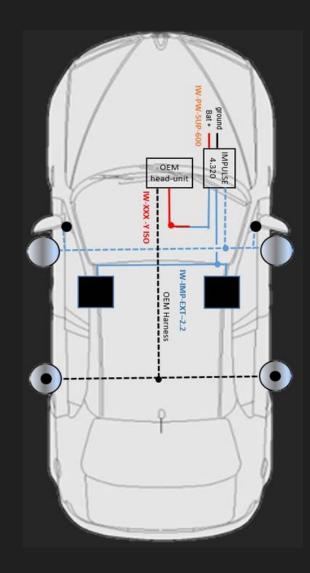

# IW IMPEXT 150

It is very easy to upgrade the sound of your car, from the original car radio.

Have installed a cable behind the car radio on the original connectors.

Our Y ISO Harness adaptor sends the audio signal to our dedicated cable of the chosen audio solution.

Direct plug play on the Impulse 4.320 amplifier and amplify front and rear speakers.

it remains to connect a Ground and the power supply and the installation is ready.

G

100