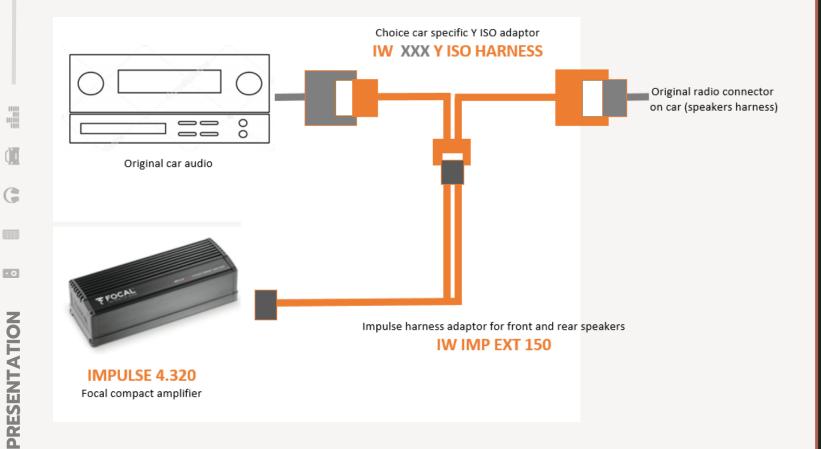

# IW IMPEXT 150

It is very easy to upgrade the sound of your car, from the original car radio.

Have installed a cable behind the car radio on the original connectors.

Our Y ISO Harness adaptor sends the audio signal to our dedicated cable of the chosen audio solution.

Direct plug play on the Impulse 4.320 amplifier and amplify front and rear speakers.

it remains to connect a Ground and the power supply and the installation is ready.

G

100

## **EXTENSION CABLE IW IMP 2.2**

IW - IMP - 2.2

Extension cables IMPULSE 4.320

Connect the head-unit harness with ISO connector, in Amplifier IMPULSE 4.320 with specific connectors.

With the iso connector we recover the signal at the iso output of the car head unit, and after amplifying it we send it back to the front speakers using the original car harness. 2 rear channel Impulse can manage 2 front subwoofers, better with 20hms speakers.

This cable simply the impulse connection in each car. The IMPULSE 4.320 amplifier allows you to amplify the front speakers and front subwoofers 2x50w front 2 x80w rms 2ohms subwoofers.

If the power supply allows you to directly connect the impulse to the dedicated connectors of the Focal Y ISO harness. The search for position and ground power is then completely simplified.