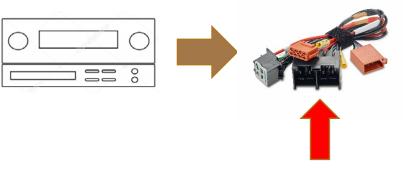

## 1/ choose the cable harness for your car brand

You need to choose 2 items.

1/ choose the cable harness for your car brand

We have developed 10 dedicated Y ISO harness cables for the main car brands

## it's simple:

choose your car head unit Y ISO harness, and the extension cable of the audio option you want....

Fast, easy and plug and play

Y iso harness

Dedicated for each head unit brands

**Extension cable** 

# IW IMPEXT 150

It is very easy to upgrade the sound of your car, from the original car radio.

Have installed a cable behind the car radio on the original connectors.

Our Y ISO Harness adaptor sends the audio signal to our dedicated cable of the chosen audio solution.

Direct plug play on the Impulse 4.320 amplifier and amplify front and rear speakers.

it remains to connect a Ground and the power supply and the installation is ready.

G

100