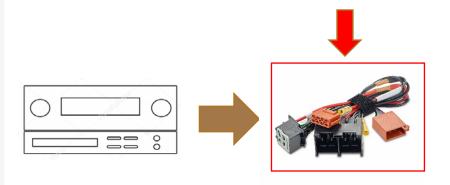

## 1/ choose the cable harness for your car brand

You need to choose 2 items.

1/ choose the cable harness for your car brand

We have developed 10 dedicated Y ISO harness cables for the main car brands

## it's simple:

choose your car head unit Y ISO harness, and the extension cable of the audio option you want....

Fast, easy and plug and play

Y iso harness

Dedicated for each head unit brands

**Extension cable** 

# IW IMPEXT 150

It is very easy to upgrade the sound of your car, from the original car radio.

Have installed a cable behind the car radio on the original connectors.

Our Y ISO Harness adaptor sends the audio signal to our dedicated cable of the chosen audio solution.