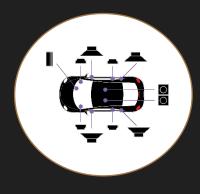

#### First step:

Front and rear speakers, just replacement.

#### Second step:

Simply and easy to amplify with Impulse 4.320.

- the front speakers and rear speakers with ampflifier

#### Full step:

the front speakers with trunk sub enclosure PSB 200 with amplifier.

#### Or

the front speakers with the new compact sub enclosure ISUB TWIN (under seats solution).

Easy installation in plug and play, with our dedicated ISO harness cables by brands, and our cables for impulse 4.320.