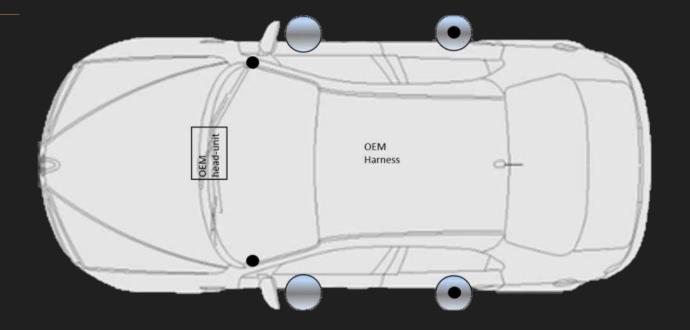

## 1/ choose the cable harness for your car brand

You need to choose 2 items.

1/ choose the cable harness for your car brand

We have developed 10 dedicated Y ISO harness cables for the main car brands

## it's simple:

choose your car head unit Y ISO harness, and the extension cable of the audio option you want....

Fast, easy and plug and play

Y iso harness

Dedicated for each head unit brands

**Extension cable** 