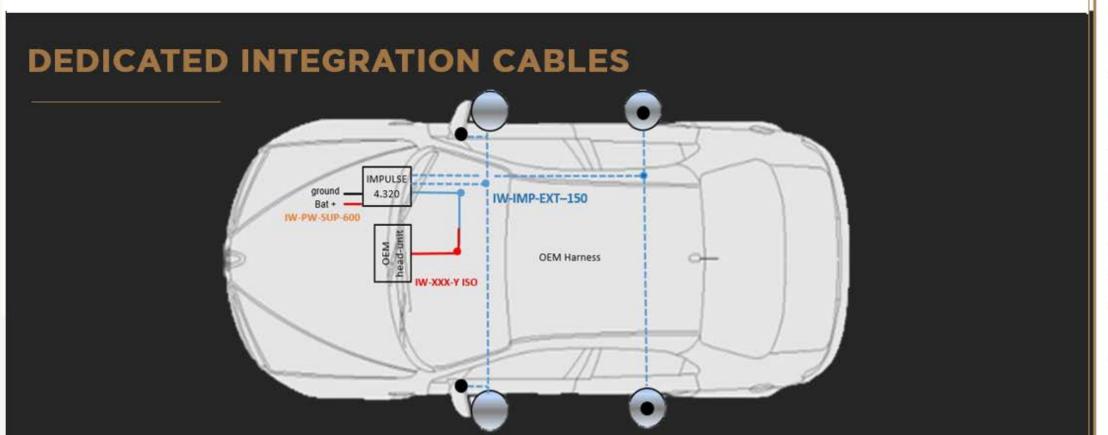

### **DEDICATED INTEGRATION CABLES**

G

. 0

Y ISO HARNESS

Choice your Brand cable

-

00

FOCAL | PRESENTATION

Front and Rear speakers

**IMPULSE 4.320** 

Speakers replacement

Choice your brand speakers

Choice the harness référence on Focal Inside compatibility list

Y iso cables

# IW IMPEXT 150

It is very easy to upgrade the sound of your car, from the original car radio.

Have installed a cable behind the car radio on the original connectors.

Our Y ISO Harness adaptor sends the audio signal to our dedicated cable of the chosen audio solution.

Direct plug play on the Impulse 4.320 amplifier and amplify front and rear speakers.

it remains to connect a Ground and the power supply and the installation is ready.

G

100