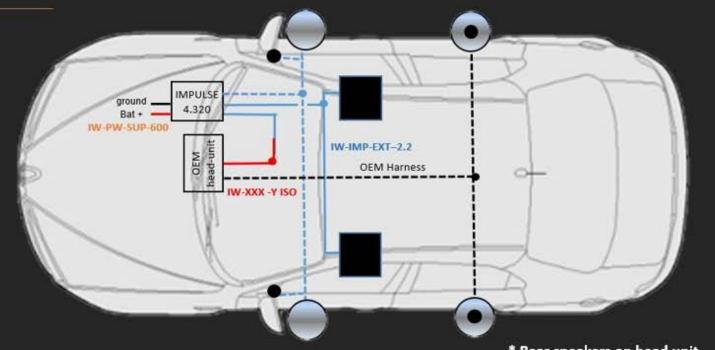

## All audio solution possibilities

Y ISO HARNESS

Choice your Brand Y ISO cable

Speakers replacement

Impulse 4.320

**IW IMP EXT 150 HARNESS** 

Front and Rear speakers

Impulse 4.320 + PSB 200

Front and Rear speakers

**IMPULSE 4.320** 

Speakers replacement

Choice your brand speakers

Choice the harness référence on Focal Inside compatibility list

Y iso cables

# IW IMP EXT 150

**IMPULSE 4.320** 

Speakers replacement

Choice your brand speakers

\*Rear speakers on head unit

**PSB 200** 

Choice your Brand cable

롈