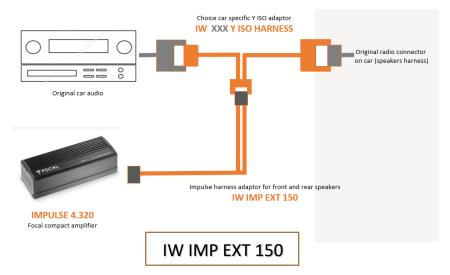

## All audio solution possibilities

Y ISO HARNESS

Choice your Brand Y ISO cable

Speakers replacement

Impulse 4.320

**IW IMP EXT 150 HARNESS** 

Front and Rear speakers

Impulse 4.320 + PSB 200

# IW IMPEXT 150

It is very easy to upgrade the sound of your car, from the original car radio.

Have installed a cable behind the car radio on the original connectors.

Our Y ISO Harness adaptor sends the audio signal to our dedicated cable of the chosen audio solution.

Direct plug play on the Impulse 4.320 amplifier and amplify front and rear speakers.

it remains to connect a Ground and the power supply and the installation is ready.

G

100

### Cable explication