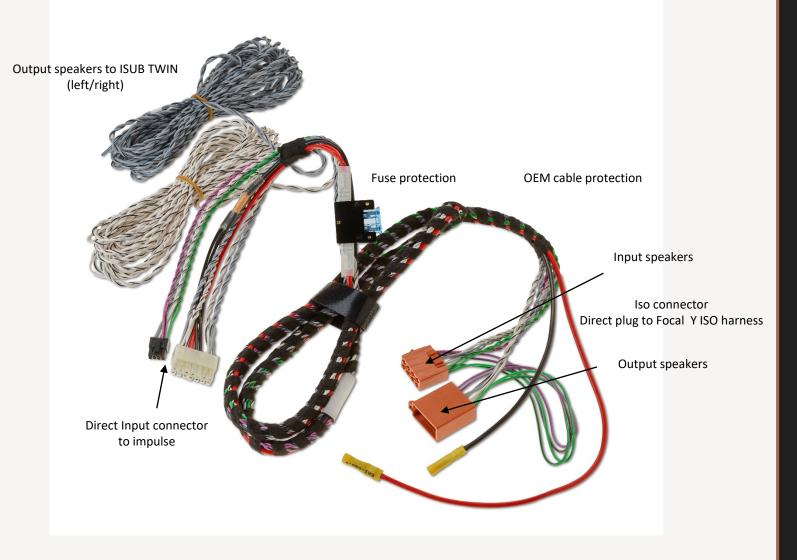

## **EXTENSION CABLE IW IMP 2.2**

IW - IMP - 2.2

Extension cables IMPULSE 4.320

Connect the head-unit harness with ISO connector, in Amplifier IMPULSE 4.320 with specific connectors.

With the iso connector we recover the signal at the iso output of the car head unit, and after amplifying it we send it back to the front speakers using the original car harness. 2 rear channel Impulse can manage 2 front subwoofers, better with 20hms speakers.

This cable simply the impulse connection in each car. The IMPULSE 4.320 amplifier allows you to amplify the front speakers and front subwoofers 2x50w front 2 x80w rms 2ohms subwoofers.

If the power supply allows you to directly connect the impulse to the dedicated connectors of the Focal Y ISO harness. The search for position and ground power is then completely simplified.