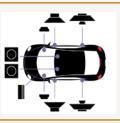

60

FOCAL | PRESENTATION

Front and 1 subwoofer

Choice the harness référence on Focal Inside compatibility list

**IW IMP 2.1** 

It is very easy to upgrade the sound of your car, from the original car radio.

Have installed a cable behind the car radio on the original connectors.

Our Y ISO Harness adaptor sends the audio signal to our dedicated cable of the chosen audio solution.

Direct plug play on the Impulse 4.320 amplifier and on sub boxes PSB200.

Direct bridge subwoofer mode.

# **IW IMP 2.1**

Y ISO HARNESS

Choice your Brand cable

===

E0

FOCAL / PRESENTATION

**IW IMP 2.1 HARNESS** Front and 2 subwoofers

**IMPULSE 4.320** 