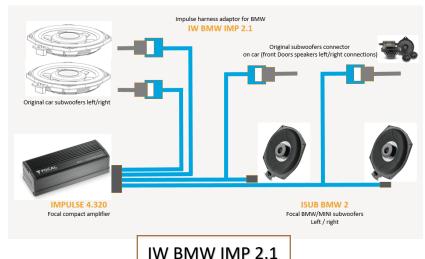

# BMW / MINI Focal Inside IW BMW IMP 2.1 cables

Audio solution plug and play

BMW cable, Front speaker and both subwoofers under seat audio amplification.

Easy installation in plug and play, just connect our Y cables to subwoofer with BMW connector.

and you can amplify front doors speakers, and both under seat subwoofers.... Simple

**IW BMW IMP 2.1 HARNESS** 

# IW BMW IMP 2.1

On standard BMW audio versions, the audio signal from the front doors is parallel to the front subwoofers.

The audio signal coming out of the car radio goes through the subwoofers under the seats to go into the doors.

Our IW BMW IMP 2.1 focal cable allows to recover the signal on this BMW sub connectors, left and right.

Direct to amplify it with our impulse 4.320.

to separate it, 2 channels for the front doors, and two channels for the two subwoofers left and right.

With the settings of the impulse, this will give you an extraordinary update, and simply without disassembling the car radio.