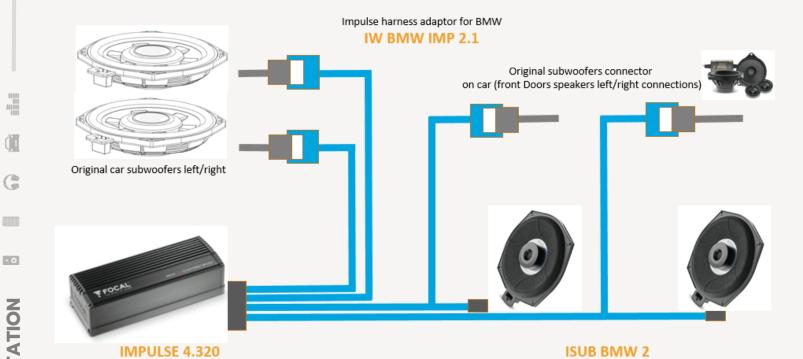

# BMW / MINI Focal Inside IW BMW IMP 2.1 cables

Audio solution plug and play

BMW cable, Front speaker and both subwoofers under seat audio amplification.

Easy installation in plug and play, just connect our Y cables to subwoofer with BMW connector.

and you can amplify front doors speakers, and both under seat subwoofers.... Simple

**IW BMW IMP 2.1 HARNESS** 

Front and 2 subwoofers

(3

. 0

FOCAL / PRESENTATION

IMPULSE 4.320

**BMW Speakers replacement** 

Choice your speakers size

IS/IC BMW 100/100L

\* Rear speakers connect on head unit

Focal compact amplifier

This cable is compatible with cars with 4 wires in the subwoofer connectors under the seats.

Focal BMW/MINI subwoofers

Left / right

Our IW BMW IMP 2.1 focal cable allows to recover the signal on this BMW sub connectors, left and right.

Direct to amplify it with our impulse 4.320.

to separate it, 2 channels for the front doors, and two channels for the two subwoofers left and right.