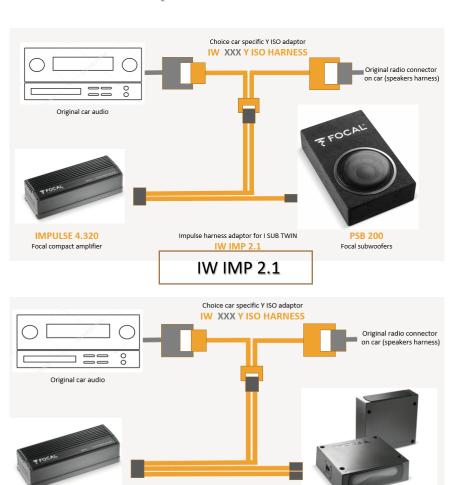

**IW IMP 2.1 HARNESS** 

Front and 1 subwoofer

Impulse 4.320 + ISUB TWIN

**IW IMP 2.2 HARNESS** 

Front and 2 subwoofers

SET-UP 1 Speakers replacement

IS XXX 165

**IC XXX 165** 

60

FOCAL | PRESENTATION

Front and 1 subwoofer

Choice the harness référence on Focal Inside compatibility list

**IW IMP 2.1** 

It is very easy to upgrade the sound of your car, from the original car radio.

Have installed a cable behind the car radio on the original connectors.

Our Y ISO Harness adaptor sends the audio signal to our dedicated cable of the chosen audio solution.

Direct plug play on the Impulse 4.320 amplifier and on sub boxes PSB200.

Direct bridge subwoofer mode.

# **IW IMP 2.1**

Y ISO HARNESS

Choice your Brand cable

===

E0

FOCAL / PRESENTATION

**IW IMP 2.1 HARNESS** Front and 2 subwoofers

**IMPULSE 4.320** 