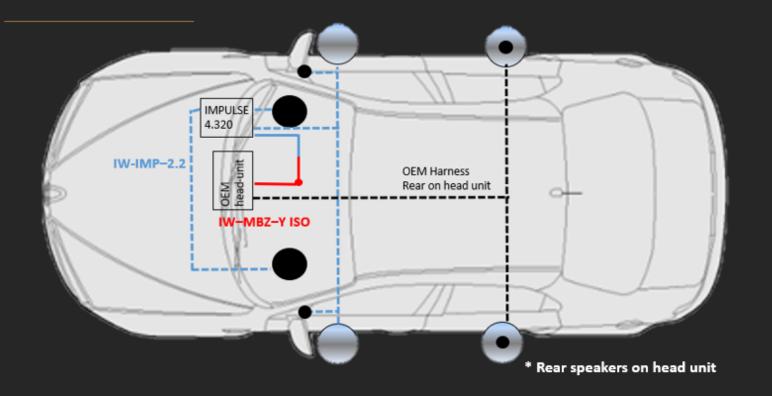

# Mercedes Focal Inside IW IMP 2.2 cables

Audio solution plug and play

Mercedes cable, Front speaker and both front subwoofers audio amplification.

I SUB MBZ 2

**IW MBZ Y ISO HARNESS** 

Control your compatiblity car

. 0

FOCAL / PRESENTATION

**IW IMP 2.2 HARNESS** 

Front and 2 subwoofers

**IMPULSE 4.320** 

## **EXTENSION CABLE IW IMP 2.2**

IW - IMP - 2.2

Extension cables IMPULSE 4.320

Connect the head-unit harness with ISO connector, in Amplifier IMPULSE 4.320 with specific connectors.

With the iso connector we recover the signal at the iso output of the car head unit, and after amplifying it we send it back to the front speakers using the original car harness. 2 rear channel Impulse can manage 2 front subwoofers, better with 20hms speakers.