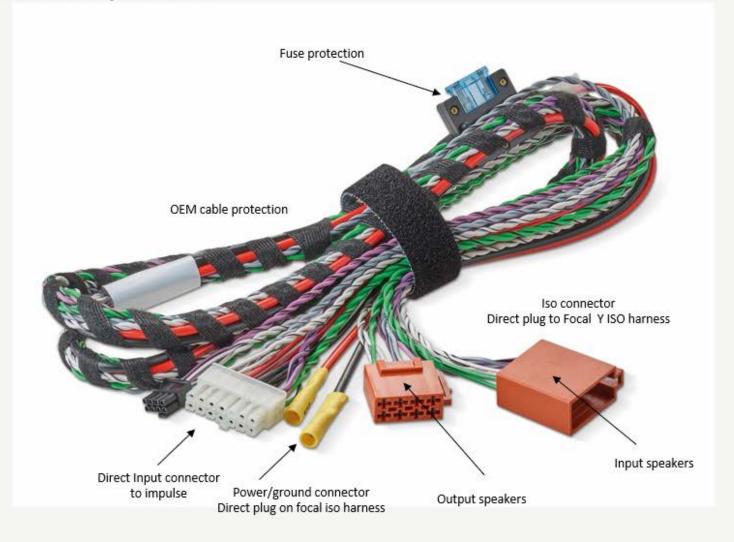

# IW IMPEXT 150

It is very easy to upgrade the sound of your car, from the original car radio.

Have installed a cable behind the car radio on the original connectors.

Our Y ISO Harness adaptor sends the audio signal to our dedicated cable of the chosen audio solution.

Direct plug play on the Impulse 4.320 amplifier and amplify front and rear speakers.

it remains to connect a Ground and the power supply and the installation is ready.

G

100

### Cable explication