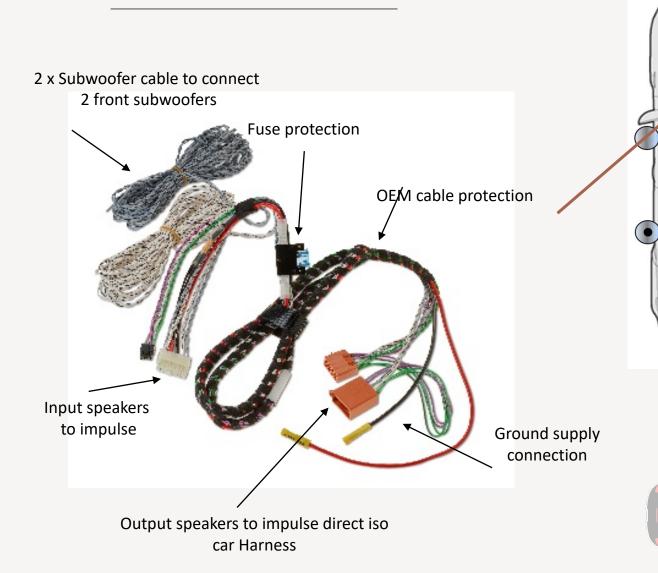

## **EXTENSION CABLE IW IMP 2.2**

IW - IMP - 2.2

Extension cables IMPULSE 4.320

Connect the head-unit harness with ISO connector, in Amplifier IMPULSE 4.320 with specific connectors.

With the iso connector we recover the signal at the iso output of the car head unit, and after amplifying it we send it back to the front speakers using the original car harness. 2 rear channel Impulse can manage 2 front subwoofers, better with 20hms speakers.

This cable simply the impulse connection in each car. The IMPULSE 4.320 amplifier allows you to amplify the front speakers and front subwoofers 2x50w front 2 x80w rms 2ohms subwoofers.

If the power supply allows you to directly connect the impulse to the dedicated connectors of the Focal Y ISO harness. The search for position and ground power is then completely simplified.