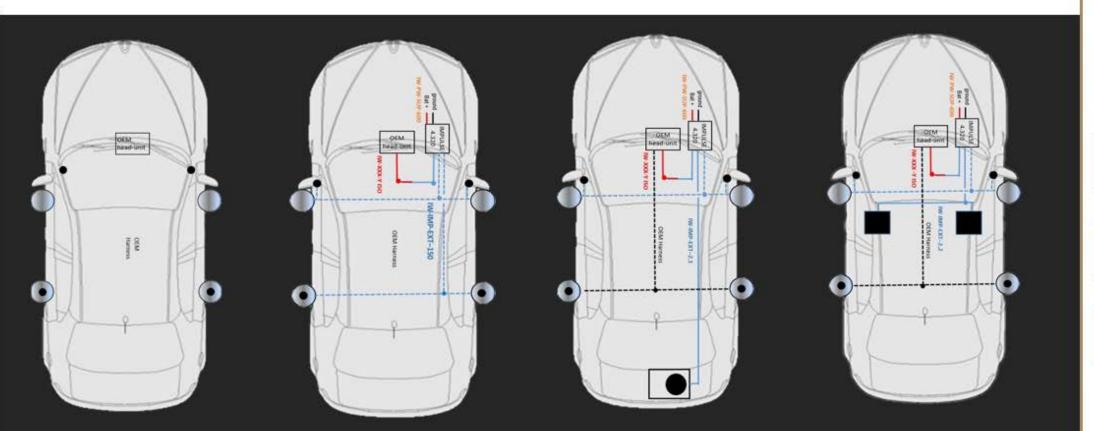

#### First step:

Front and rear speakers, just replacement.

#### Second step:

Simply and easy to amplify with Impulse 4.320.

- the front speakers and rear speakers with ampflifier

#### Full step:

the front speakers with trunk sub enclosure PSB 200 with amplifier.

#### Or

the front speakers with the new compact sub enclosure ISUB TWIN (under seats solution).

Easy installation in plug and play, with our dedicated ISO harness cables by brands, and our cables for impulse 4.320.

## it's simple:

choose your car head unit Y ISO harness, and the extension cable of the audio option you want....

Fast, easy and plug and play

Y iso harness

Dedicated for each head unit brands

**Extension cable** 

Dedicated for each audio solution