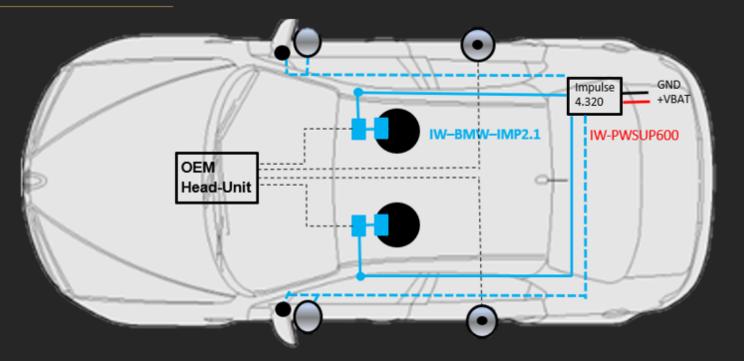

# BMW / MINI Focal Inside IW BMW IMP 2.1 cables

Audio solution plug and play

BMW cable, Front speaker and both subwoofers under seat audio amplification.

Easy installation in plug and play, just connect our Y cables to subwoofer with BMW connector.

and you can amplify front doors speakers, and both under seat subwoofers.... Simple

**IW BMW IMP 2.1 HARNESS** 

# IW BMW IMP 2.1

On standard BMW audio versions, the audio signal from the front doors is parallel to the front subwoofers.

The audio signal coming out of the car radio goes through the subwoofers under the seats to go into the doors.

Our IW BMW IMP 2.1 focal cable allows to recover the signal on this BMW sub connectors, left and right.

Direct to amplify it with our impulse 4.320.

to separate it, 2 channels for the front doors, and two channels for the two subwoofers left and right.

With the settings of the impulse, this will give you an extraordinary update, and simply without disassembling the car radio.