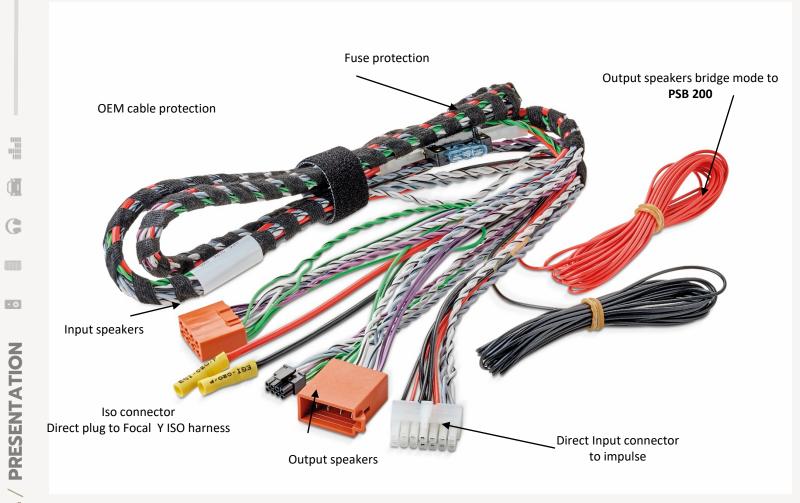

# IW IMPEXT 150

It is very easy to upgrade the sound of your car, from the original car radio.

Have installed a cable behind the car radio on the original connectors.

Our Y ISO Harness adaptor sends the audio signal to our dedicated cable of the chosen audio solution.

Direct plug play on the Impulse 4.320 amplifier and amplify front and rear speakers.

it remains to connect a Ground and the power supply and the installation is ready.

G

100

### Cable explication