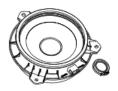

#### First step:

Front and rear speakers, just replacement.

## All audio solution possibilities

Y ISO HARNESS

Choice your Brand Y ISO cable

Speakers replacement

Impulse 4.320

**IW IMP EXT 150 HARNESS** 

Front and Rear speakers

Impulse 4.320 + PSB 200

Front and Rear speakers

**IMPULSE 4.320** 

Speakers replacement

Choice your brand speakers

Choice the harness référence on Focal Inside compatibility list

Y iso cables