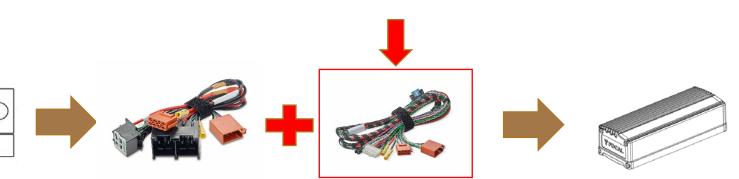

## **EXTENSION CABLE IW IMP 2.2**

IW - IMP - 2.2

Extension cables IMPULSE 4.320

Connect the head-unit harness with ISO connector, in Amplifier IMPULSE 4.320 with specific connectors.

With the iso connector we recover the signal at the iso output of the car head unit, and after amplifying it we send it back to the front speakers using the original car harness. 2 rear channel Impulse can manage 2 front subwoofers, better with 20hms speakers.

This cable simply the impulse connection in each car. The IMPULSE 4.320 amplifier allows you to amplify the front speakers and front subwoofers 2x50w front 2 x80w rms 2ohms subwoofers.

If the power supply allows you to directly connect the impulse to the dedicated connectors of the Focal Y ISO harness. The search for position and ground power is then completely simplified.