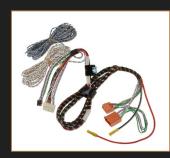

## **EXTENSION CABLE IW IMP 2.2**

IW - IMP - 2.2

Extension cables IMPULSE 4.320

Connect the head-unit harness with ISO connector, in Amplifier IMPULSE 4.320 with specific connectors.

With the iso connector we recover the signal at the iso output of the car head unit, and after amplifying it we send it back to the front speakers using the original car harness. 2 rear channel Impulse can manage 2 front subwoofers, better with 20hms speakers.

This cable simply the impulse connection in each car. The IMPULSE 4.320 amplifier allows you to amplify the front speakers and front subwoofers 2x50w front 2 x80w rms 2ohms subwoofers.

If the power supply allows you to directly connect the impulse to the dedicated connectors of the Focal Y ISO harness. The search for position and ground power is then completely simplified.