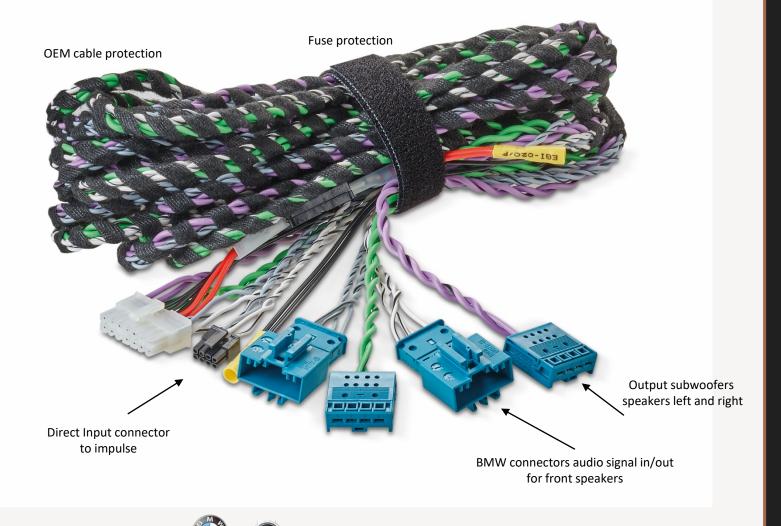

## **EXTENSION CABLE IW IMP 2.2**

IW - IMP - 2.2

Extension cables IMPULSE 4.320

Connect the head-unit harness with ISO connector, in Amplifier IMPULSE 4.320 with specific connectors.

With the iso connector we recover the signal at the iso output of the car head unit, and after amplifying it we send it back to the front speakers using the original car harness. 2 rear channel Impulse can manage 2 front subwoofers, better with 20hms speakers.

This cable simply the impulse connection in each car. The IMPULSE 4.320 amplifier allows you to amplify the front speakers and front subwoofers 2x50w front 2 x80w rms 2ohms subwoofers.

If the power supply allows you to directly connect the impulse to the dedicated connectors of the Focal Y ISO harness. The search for position and ground power is then completely simplified.

### **Cable explication**

Focal Head unit Harness solution Y iso cables for other update