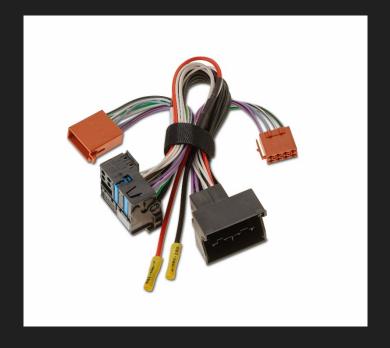

## **EXTENSION CABLE IW IMP 2.2**

IW - IMP - 2.2

Extension cables IMPULSE 4.320

Connect the head-unit harness with ISO connector, in Amplifier IMPULSE 4.320 with specific connectors.

With the iso connector we recover the signal at the iso output of the car head unit, and after amplifying it we send it back to the front speakers using the original car harness. 2 rear channel Impulse can manage 2 front subwoofers, better with 20hms speakers.

This cable simply the impulse connection in each car. The IMPULSE 4.320 amplifier allows you to amplify the front speakers and front subwoofers 2x50w front 2 x80w rms 2ohms subwoofers.

If the power supply allows you to directly connect the impulse to the dedicated connectors of the Focal Y ISO harness. The search for position and ground power is then completely simplified.